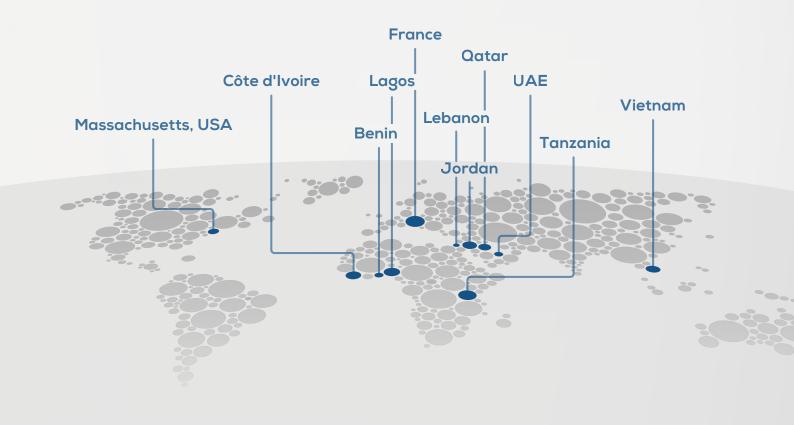

Coasters

- Bookmarks









Names in Latin Calligraphy

Names in Arabic Calligraphy



### **PRICES**

Prices range between \$7 and \$120 a piece, depending on the size and complexity of your chosen design.

### **SHIPMENT**

Your order will be delivered within 1 to 6 days after it is produced, depending on your country.

We also provide local delivery and worldwide DHL Express Shipping.

### **PRODUCTION & QUANTITY**

Once design is agreed on, **production** will take from 7 to 12 days. - No minimum order **quantity** required -

### **PACKAGE**

Our packages depend on the dimensions chosen:





### **COMPANIES WE'VE WORKED WITH**

& more...







































































































### AS WE SHIPPED AROUND THE WORLD



# CONTACTUS

### **ANY QUESTIONS?**





<u>Steelouette</u> steelouettelb.com