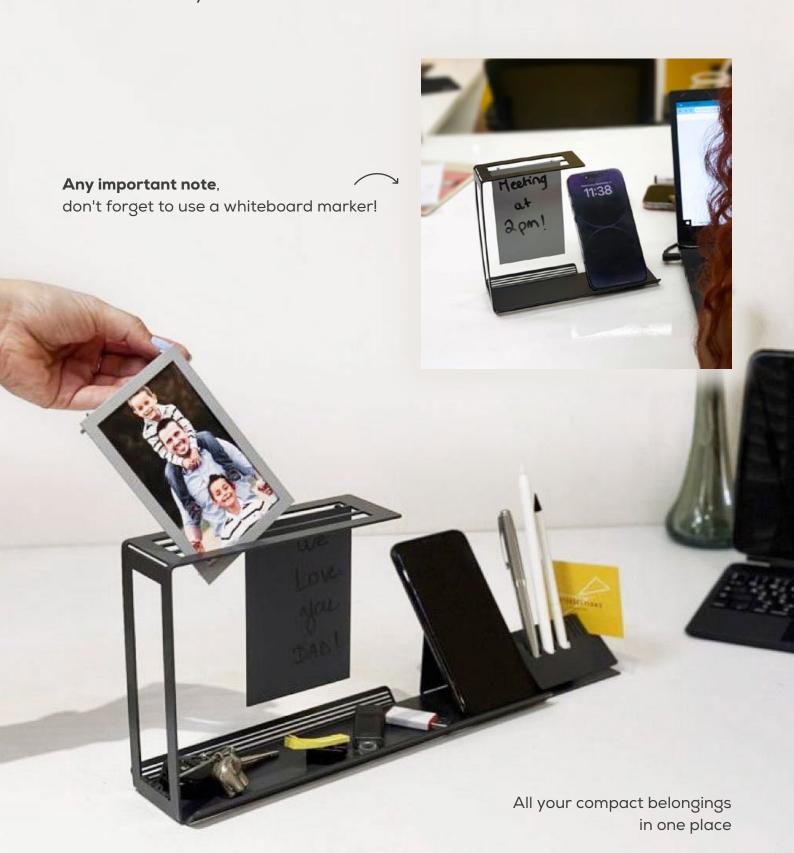

# 2. OFFICE ESSENTIALS

Our **office essentials** can be customized based on the **functions** you desire.

### **OR CUSTOMIZE YOUR OWN!**

Insert your pen here! -

Extra pockets for belongings like a wallet or sunglasses!

Compartment for small objects

Phone holder, Pen holder ...