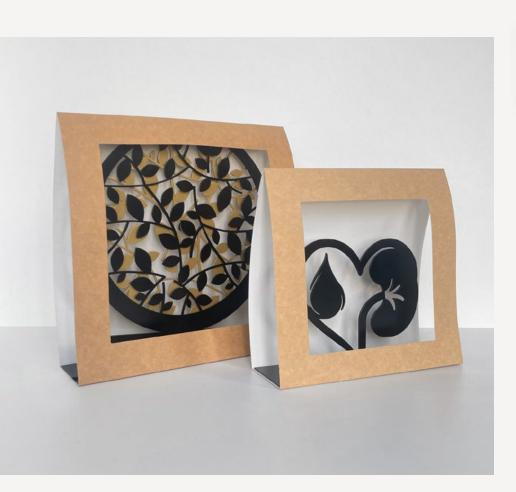

e customized, altered, layered and can even have dimensions upon demand.

Different colors, dimensions, and layering options are available!









## 5. KEYCHAINS







## 6. OTHERS











Coasters

- Bookmarks









Names in Latin Calligraphy

Names in Arabic Calligraphy



### **PRICES**

Prices range between \$7 and \$120 a piece, depending on the size and complexity of your chosen design.

### **SHIPMENT**

Your order will be delivered within 1 to 6 days after it is produced, depending on your country.

We also provide local delivery and worldwide DHL Express Shipping.

### **PRODUCTION & QUANTITY**

Once design is agreed on, **production** will take from 7 to 12 days. - No minimum order **quantity** required -

### **PACKAGE**

Our packages depend on the dimensions chosen:





### **COMPANIES WE'VE WORKED WITH**

& more...







































































































### AS WE SHIPPED AROUND THE WORLD



# CONTACTUS

### **ANY QUESTIONS?**





<u>Steelouette</u> steelouettelb.com