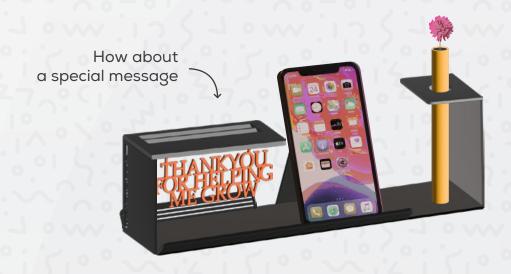

# 2. OFFICE ESSENTIALS

Our **office essentials** can be customized based on the **functions** you desire.

### **OR CUSTOMIZE YOUR OWN!**

Insert your pen here! -

Extra pockets for belongings like a wallet or sunglasses!

Compartment for small objects

Phone holder, Pen holder ...