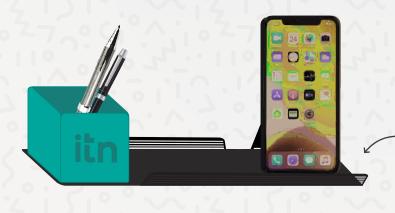

# 2. OFFICE ESSENTIALS

Our **office essentials** can be customized based on the **functions** you desire.

### **OR CUSTOMIZE YOUR OWN!**

Insert your pen here! -

Extra pockets for belongings like a wallet or sunglasses!

Compartment for small objects

Phone holder, Pen holder ...