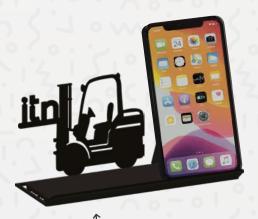

# 2. OFFICE ESSENTIALS

Our **office essentials** can be customized based on the **functions** you desire.

### **OR CUSTOMIZE YOUR OWN!**

Insert your pen here! -

Extra pockets for belongings like a wallet or sunglasses!

Compartment for small objects

Phone holder, Pen holder ...