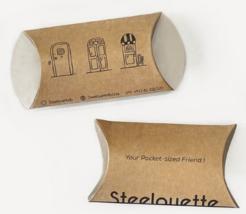

customized, altered, layered and can even have dimensions upon demand.

Different colors, dimensions, and layering options are available!









## 5. KEYCHAINS







## 6. OTHERS











Coasters

- Bookmarks









Names in Latin Calligraphy

Names in Arabic Calligraphy



### **PRICES**

Prices range between \$7 and \$120 a piece, depending on the size and complexity of your chosen design.

### **SHIPMENT**

Your order will be delivered within 1 to 6 days after it is produced, depending on your country.

We also provide local delivery and worldwide DHL Express Shipping.

### **PRODUCTION & QUANTITY**

Once design is agreed on, **production** will take from 7 to 12 days. - No minimum order **quantity** required -

### **PACKAGE**

Our packages depend on the dimensions chosen:





### **COMPANIES WE'VE WORKED WITH**

& more...







































































































### AS WE SHIPPED AROUND THE WORLD



# CONTACTUS

### **ANY QUESTIONS?**





<u>Steelouette</u> steelouettelb.com