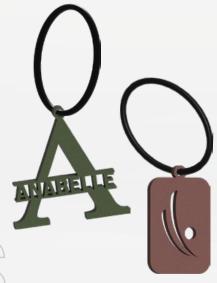

### **OR CUSTOMIZE YOUR OWN!**

Insert your pen here! -





Extra pockets for belongings like a wallet or sunglasses!



Compartment for small objects



Phone holder, Pen holder ...

### 3. APPRECIATION TOKENS

For classy **Appreciation Tokens, Icons,** and **Quote Stands**, contact us, and we'll happily get creative!

### You can add:

- Award Topic
- Description related to the gift
- Icons / Emblems

### **Design Options:**

- Different Layers
- 1 or more colors
- Engravings







Engraving option

### **QUOTE DESIGN EXAMPLES**





and a flower tube option!



add your engraving!

# 4. LOGOS

**Logo figurines** can be customized, altered, layered and can even have dimensions upon demand.

Different colors, dimensions, and layering options are available!









## 5. KEYCHAINS







## 6. OTHERS











Coasters

- Bookmarks









Names in Latin Calligraphy

Names in Arabic Calligraphy



### **PRICES**

Prices range between \$7 and \$120 a piece, depending on the size and complexity of your chosen design.

### **SHIPMENT**

Your order will be delivered within 1 to 6 days after it is produced, depending on your country.

We also provide local delivery and worldwide DHL Express Shipping.

### **PRODUCTION & QUANTITY**

Once design is agreed on, **production** will take from 7 to 12 days. - No minimum order **quantity** required -

### **PACKAGE**

Our packages depend on the dimensions chosen:





### **COMPANIES WE'VE WORKED WITH**

& more...







































































































### AS WE SHIP