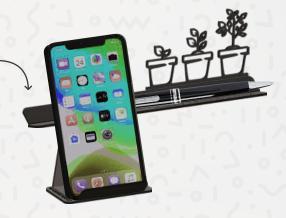

# 2. OFFICE ESSENTIALS

Our **office essentials** can be customized based on the **functions** you desire.

### **OR CUSTOMIZE YOUR OWN!**

Insert your pen here! -

Extra pockets for belongings like a wallet or sunglasses!

Compartment for small objects

Phone holder, Pen holder ...