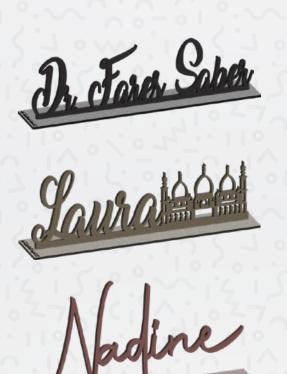

## 6. OTHERS

Coasters

- Bookmarks

Names in Latin Calligraphy

Names in Arabic Calligraphy