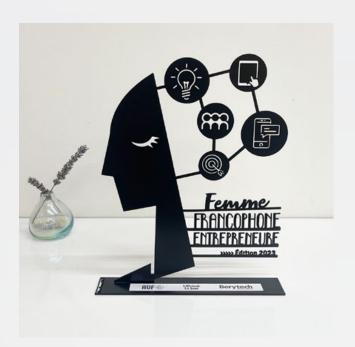

### 3. APPRECIATION TOKENS

For classy **Appreciation Tokens, Icons,** and **Quote Stands**, contact us, and we'll happily get creative!

### You can add:

- Award Topic
- Description related to the gift
- Icons / Emblems

### **Design Options:**

- Different Layers
- 1 or more colors
- Engravings

Engraving option