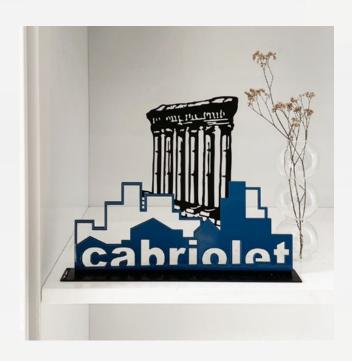

### 3. APPRECIATION TOKENS

For classy **Appreciation Tokens, Icons,** and **Quote Stands**, contact us, and we'll happily get creative!

### You can add:

- Award Topic
- Description related to the gift
- Icons / Emblems

### **Design Options:**

- Different Layers
- 1 or more colors
- Engravings

Engraving option