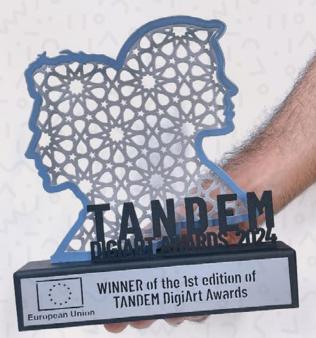

## 1. AWARDS & TROPHIES

Customize your own award design!

We help you create and customize unique corporate gifts that reflect your company's identity and values.

## TROPHIES

## YOUR IDEAS, OUR EXPERTISE

### All you have to do is share the required:

- Budget
- Size
- Conceptual Idea