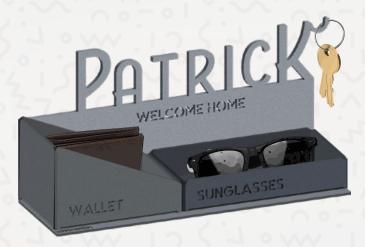

### **OR CUSTOMIZE YOUR OWN!**

Insert your pen here! -

Extra pockets for belongings like a wallet or sunglasses!

Compartment for small objects

Phone holder, Pen holder ...